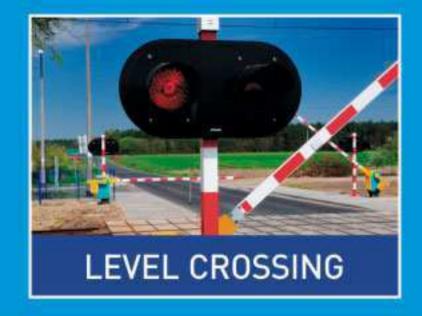

### **APPLICATIONS**

- · Highway intersections.
- At accident prone zones.
- At railway crossing.
- At access controlled location / check posts.
- Industrial, school, hospital, market, office zones etc.
- Road divider, under-construction sites and police barrier.
- At low traffic road crossings as caution signals