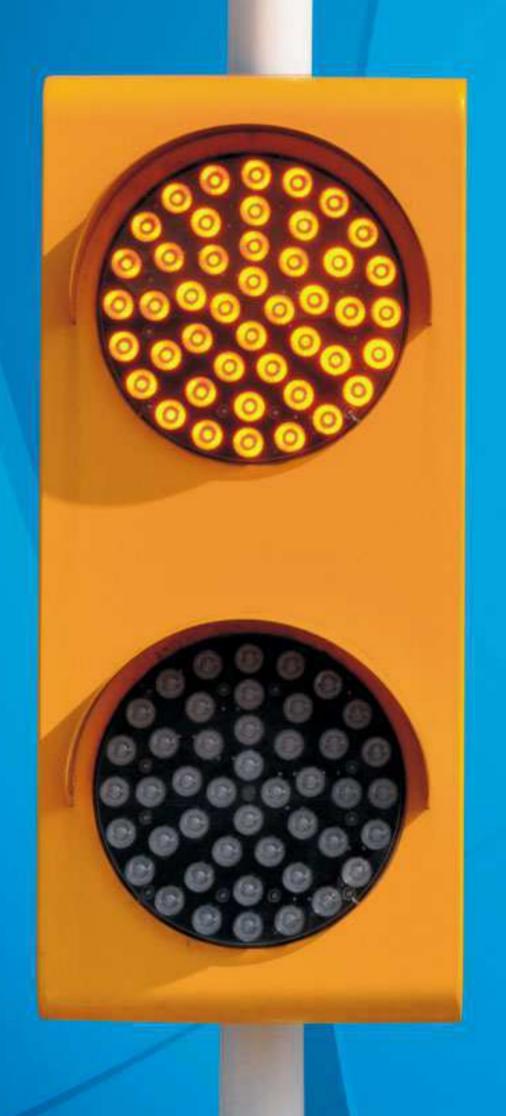

# SOLAR SIGNALS

MARS Solar 360 offers its clients the solar signals which are LED based. They have blinking cycle of Blinking mode 1 sec & Off mode for 1 sec. They are generally used as a symbol of some warning. These blinkers are available in Amber, Red colour. This Solar Road Safety Warning Blinker uses solar energy to operate the signal. So there is no need of Electricity supply. The whole assembly includes Solar Panel, Frame for Solar Panel, Traffic Signal Blinker, Wire Harness, Charge Controller, Battery, Battery Box, Signal Pole etc. Once you have establish Solar Traffic warning Blinker it lasts for many year.

## SALIENT FEATURES

www.marssolaraqua360.com

- · Microprocessor based charge controller
- Dawn to Dusk Automatic On/Off
- Seoul LED with 120 Lumens
- Ip-65 Enclosure Protection
- Over Charge, Deep discharge protection
- Reverse Polarity Protection
- · Temperature compensated charging for battery