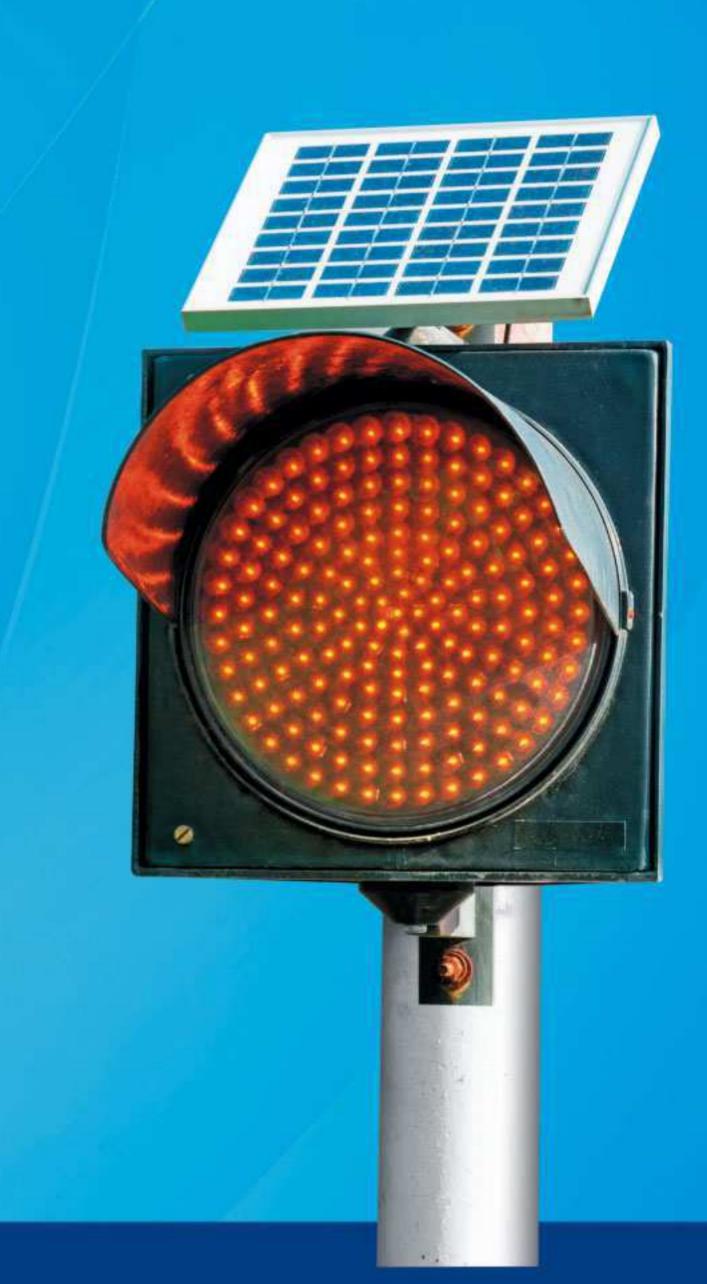

# SOLAR SIGNALS

MARS Solar 360 offers its clients the solar signals which are LED based. They have blinking cycle of Blinking mode 1 sec & Off mode for 1 sec. They are generally used as a symbol of some warning. These blinkers are available in Amber, Red colour. This Solar Road Safety Warning Blinker uses solar energy to operate the signal. So there is no need of Electricity supply. The whole assembly includes Solar Panel, Frame for Solar Panel, Traffic Signal Blinker, Wire Harness, Charge Controller, Battery, Battery Box, Signal Pole etc. Once you have establish Solar Traffic warning Blinker it lasts for many year.

#### **SPECIFICATIONS**

Working hours: 12 / 24 hours

- Working voltage: 12 V DC
- Solar panel: 12V DC IEC CE certified
- Battery: Inbuilt maintenance free
- Visibility: > 500 meters
- Accessories: Solar panel stand, Lamp fixing clamps
- Prescribed pole height: 4 meters