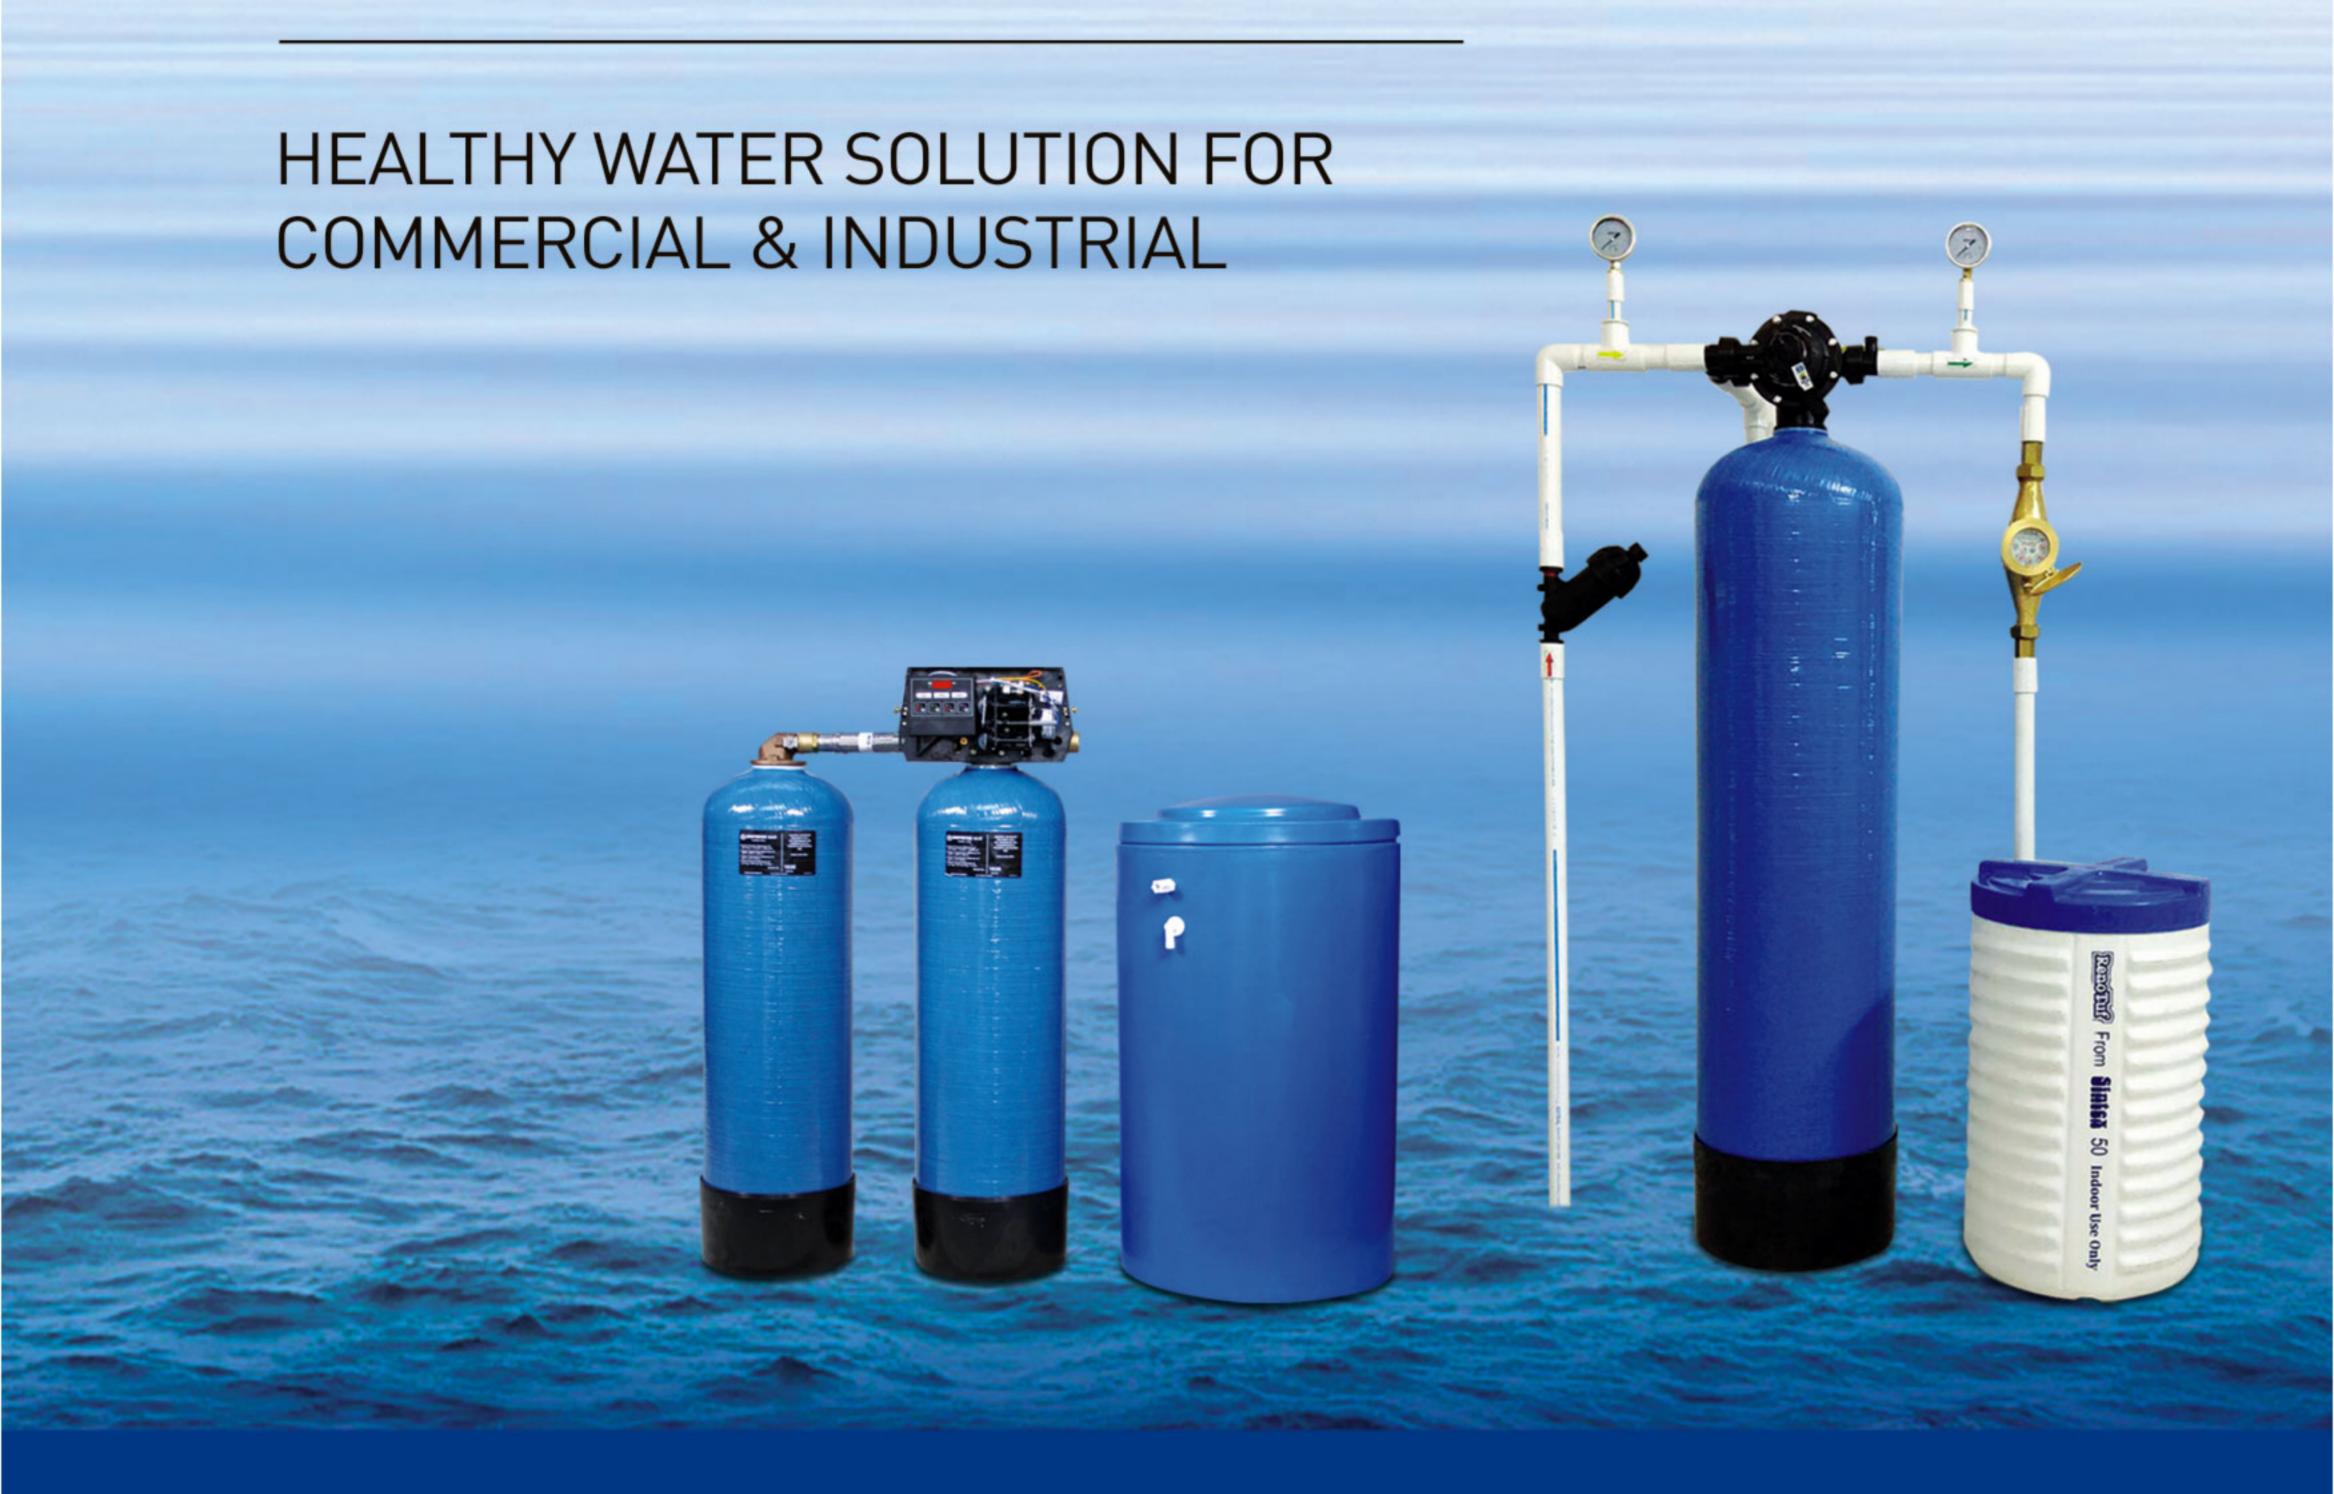

#### COMMERCIAL

Water softener made up of FRP vessel which ensures the longevity and keeps the vessel corrosion free. Commercial water softener works on ion exchange process. It has a multi port valve and uses high quality ion exchange resin and it works up to 1500 ppm hardness level. It is widely used in big housing societies, textile industries, swimming pools, sugar industries etc.

#### **SPECIFICATIONS**

- Raw water Feed Pump
- FRP Vessel
- Automatic multiport valve
- Salt Tank
- Filter medias